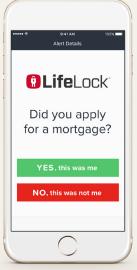

Alert modified for demonstration purposes

No one can prevent all identity theft.

When a threat is detected<sup>†</sup>. LifeLock notifies members by phone<sup>§</sup>, text or email.

No one can prevent all identity thet.